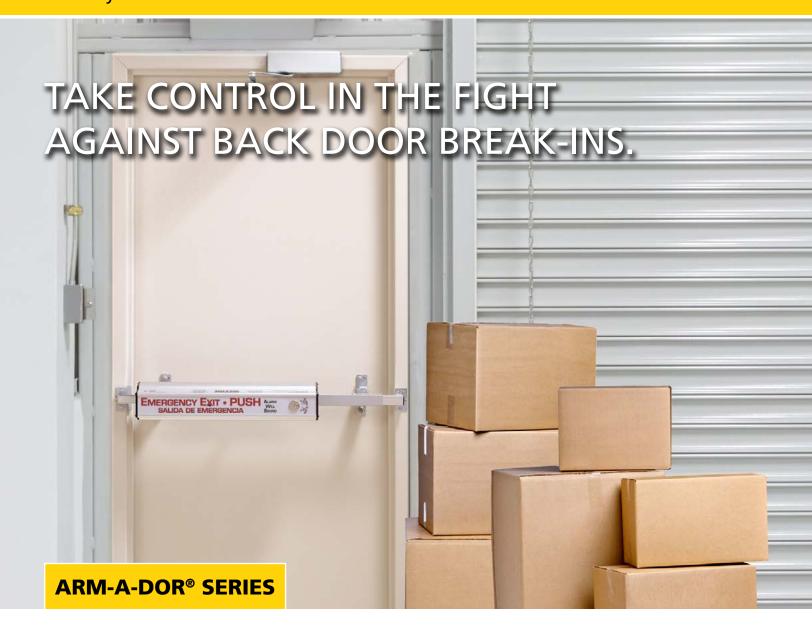

## Arm-A-Dor® provides a comprehensive measure of integrated safe egress and security.

Protecting the rear entry of your retail, restaurant, or hospitality environments is vital due to possible forced entry attacks and increased internal shrinkage from employees. With so much depending on the security of a building's rear exit, business owners simply cannot afford to install a standard exit device, alarm, and deadbolt to the rear entry of the door. The PRECISION Arm-A-Dor® Series is an enhanced alarmed door exit device that provides superior safety and security for its users. The Arm-A-Dor® series is a durable, pre-assembled, all-in-one exit device solution that not only protects a facility's most important assets, but strengthens your door system.

Installed by many of the nation's largest retailers, the PRECISION Arm-A-Dor® series is a leader in alarmed door exit devices. Take control with an investment in Arm-A-Dor® — the security of your business depends on it.