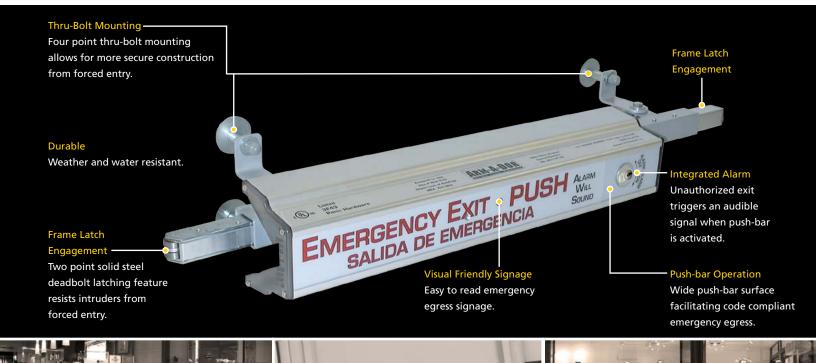

## **ARM-A-DOR® SERIES** MAXIMUM SECURITY PANIC HARDWARE

- Vandal Resistant Unlike a traditional exit device with a latch and strike, the Arm-A-Dor series® has a locking bar that extends onto the door frame upon closing, which resists intruders from forced entry.
- Reduced Shrinkage The all-in-one panic device comes equipped with built-in door alarm to prevent internal shrinkage.
- Increased Security Compatible with delayed egress systems which reduces losses by keeping the door from opening for up to 15 seconds.
- Simple to Use Wide push bar design enhances the user's experience during egress.
- Durable With constant use and abuse, the Arm-A-Dor® series weather resistant alarm complies to UL305.
- Easy to Install Pre-assembled for standard 3' and 4' doors, simply drill four holes in the door and mount the device – it's that easy.
- Increased Safety Fire and life safety code compliant.